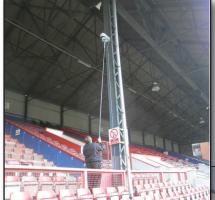

## www.centrasecurity.co.uk

The **DOMEKLEENER** is a new innovative approach to cleaning

CCTV domes. The **DOMEKLEENER** 

is manufactured in the UK from aluminium and stainless steel and enables you to clean camera housings without the need for ladders, scaffold towers or 'cherry pickers' (max safe dome height 30 feet with standard pole).

The **DOMEKLEENER**'s design ensures that as pressure is placed on its arms they will spread allowing the cleaning blades to easily pass over the dome without damaging it.

The **DOMEKLEENER's** light weight (4.2kg including the pole) makes usage a simple one man operation.