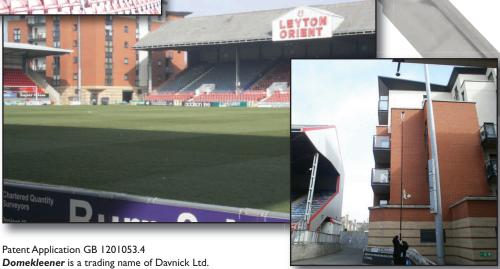

## www.centrasecurity.co.uk

The **DOMEKLEENER** is a new innovative approach to cleaning

CCTV domes. The **DOMEKLEENER** 

is manufactured in the UK from aluminium and stainless steel and enables you to clean camera housings without the need for ladders, scaffold towers or 'cherry pickers' (max safe dome height 30 feet with standard pole).

The **DOMEKLEENER**'s design ensures that as pressure is placed on its arms they will spread allowing the cleaning blades to easily pass over the dome without damaging it.

The **DOMEKLEENER's** light weight (4.2kg including the pole) makes usage a simple one man operation.